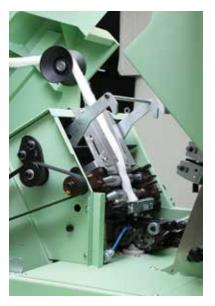

## CDS (Card with Drafting Sytem)

| Specification         | CDS                                         |
|-----------------------|---------------------------------------------|
| Drafting front roller | Variable                                    |
| Drafting back roller  | Constant                                    |
| Speed Change          | Front roller,<br>Calender roller and Coiler |

- No disturbance in card (delivery & feed)
- Final levelling of sliver through speed adjustment of front drafting roller
- Reduction in piecing time Improved machine efficiency
- Possible to incorporate in the existing Card LC363/361 and LC636
- In built suction with stripper arrangement for effective removal of microduct