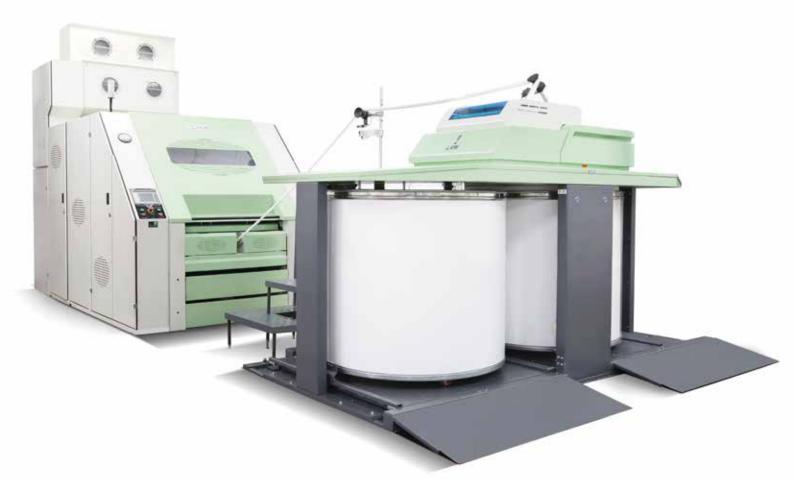

# CDS (Card with Drafting Sytem) and FIX FIL Can Changer

#### Fix Fil for Bigger can size

- Can changer mechanism with minimal movement of can (inside the machine)
- · Centre to centre distance of card is minimum
- Dual can plate with individual drive arrangement Less mechanical & no pneumatic components
- In built can pusher arrangement operator friendly
- Doffed can monitoring sensor inbuilt safety and intelligent in-built

### **Delivery Can Size**

- Fix Fil can changer for 1000 & 1200mm can dia
- Can dia 300 / 350 / 400 / 450 / 500 / 600 mm with rotary can changer
  1000 mm with linear can changer
- Can height 900 / 1000 / 1200 / 1300 mm